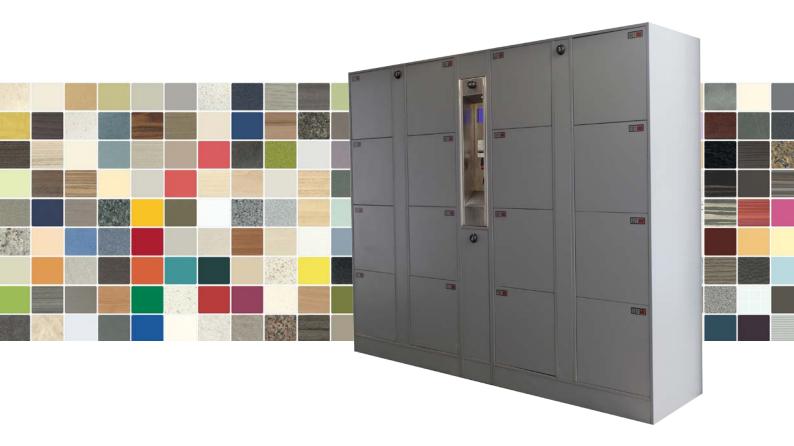

## **Lockers Laminated Series** Space efficient lockers in hundreds of finishes

Lockers Australasia's Laminated Locker Range can be finished in any of the laminate finishes to suit architecturally designed environments.

## Locker rooms no longer need to be hidden away...

Laminated Locker Range can be finished in one of the hundreds of laminate finishes.

Custom sizes and laminated in-fill panels will complete any size room or space.

Electronic keyless entry eliminates maintenance.

The unique space saving locker design doubles the number of full length lockers that fit in a space.