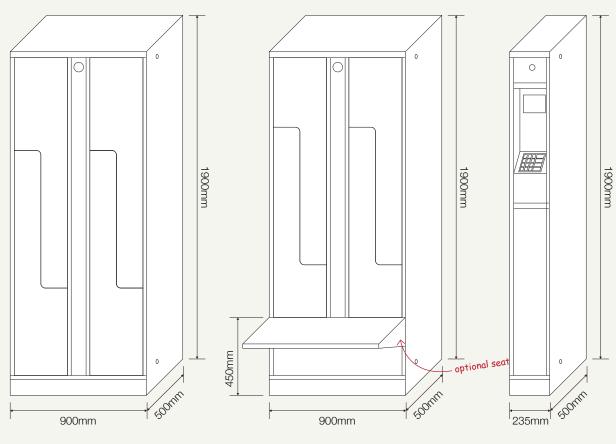

## Locker dimensions

| Туре           | Height | Width   | Depth |
|----------------|--------|---------|-------|
| Twin locker    | 1800   | 300-400 | 500   |
| Control module | 1800   | 300     | 500   |
| Optional seat  | 450    | ~       | 300   |