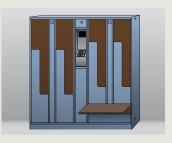

## **Lockers Laminated Series** Space efficient lockers in hundreds of finishes

Lockers Australasia's Laminated Locker Range can be finished in any of the laminate finishes to suit architecturally designed environments.

## Locker rooms no longer need to be hidden away...

Laminated Locker Range can be finished in one of the hundreds of laminate finishes.

Custom sizes and laminated in-fill panels will complete any size room or space.

Electronic keyless entry eliminates maintenance.

The unique space saving locker design doubles the number of full length lockers that fit in a space.