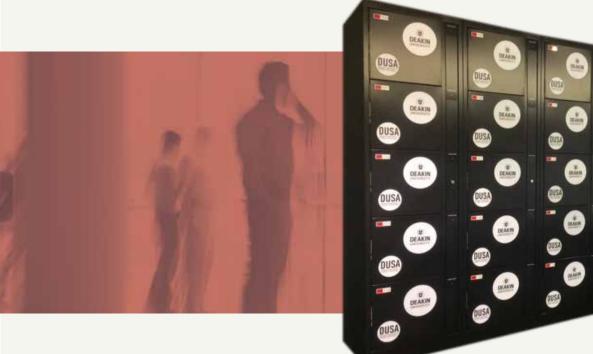

## Student/Hot Desk -Call Centre Lockers

USBs in every locker.

- User friendly
- Power Points and USBs in each locker for device charging
- Simple on screen instructions
- Keyless
- Available in Dulux powder coat range
- Easy manual access
- Manager override

Student/Hot Desk-Call Centre Locker includes all the functionality you need.

Student/Hot Desk-Call Centre Locker has a user friendly touchscreen interface.

Combination touchscreen and keypad electronic entry ensure fail-safe operation.

Student/Hot Desk-Call Centre Locker can be managed and controlled remotely.

Student/Hot Desk-Call Centre Locker can be expanded to use multiple cabinet configurations to suit the site requirements.

Lockers Australasia Pty Ltd ACN 129 004 717 ABN 99 806 823 040 Unit 10, 56 Wirraway Drive, Port Melbourne, Victoria Australia 3207 P +61 3 9681 8614 P +61 3 9486 9948 E sales@lockers.com.au W www.lockers.com.au