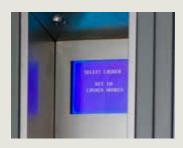

Student/Hot Desk-Call Centre Locker includes all the functionality you need.

Student/Hot Desk-Call Centre Locker has a user friendly touchscreen interface.

Combination touchscreen and keypad electronic entry ensure fail-safe operation.