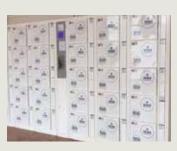

## Student/Hot Desk -Call Centre Lockers

USBs in every locker.

- User friendly
- Power Points and USBs in each locker for device charging
- Simple on screen instructions
- Keyless
- Available in Dulux powder coat range
- Easy manual access
- Manager override

Student/Hot Desk-Call Centre Locker includes all the functionality you need.

Student/Hot Desk-Call Centre Locker has a user friendly touchscreen interface.

Combination touchscreen and keypad electronic entry ensure fail-safe operation.

Student/Hot Desk-Call Centre Locker can be managed and controlled remotely.

Student/Hot Desk-Call Centre Locker can be expanded to use multiple cabinet configurations to suit the site requirements.

Lockers Australasia Pty Ltd ACN 129 004 717 ABN 99 806 823 040 Unit 10, 56 Wirraway Drive, Port Melbourne, Victoria Australia 3207 P +61 3 9681 8614 P +61 3 9486 9948 E sales@lockers.com.au W www.lockers.com.au