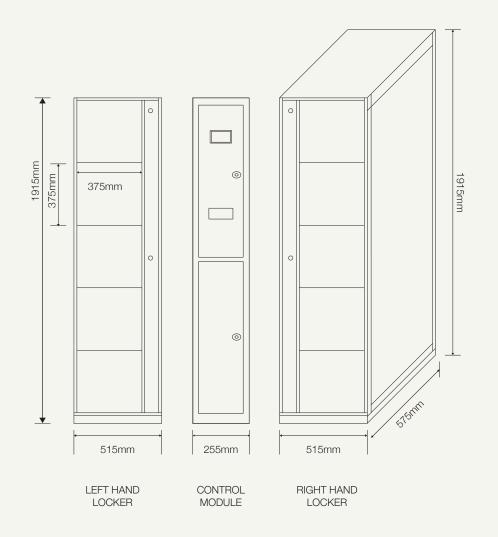

Student/Hot Desk-Call Centre Locker can be managed and controlled remotely.

Student/Hot Desk-Call Centre Locker can be expanded to use multiple cabinet configurations to suit the site requirements.

Lockers Australasia Pty Ltd ACN 129 004 717 ABN 99 806 823 040 Unit 10, 56 Wirraway Drive, Port Melbourne, Victoria Australia 3207 P +61 3 9681 8614 P +61 3 9486 9948 E sales@lockers.com.au W www.lockers.com.au