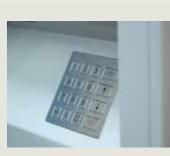

Student/Hot Desk-Call Centre Locker includes all the functionality you need.

Student/Hot Desk-Call Centre Locker has a user friendly touchscreen interface.

Combination touchscreen and keypad electronic entry ensure fail-safe operation.