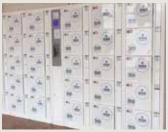

## Student/Hot Desk - Call Centre Lockers

USBs in every locker.

- User friendly
- Power Points and USBs in each locker for device charging
- Simple on screen instructions
- Keyless
- Available in Dulux powder coat range
- Easy manual access
- Manager override

## Student/Hot Desk-Call Centre Locker includes all the functionality you need.

Student/Hot Desk-Call Centre Locker has a user friendly touchscreen interface.

Combination touchscreen and keypad electronic entry ensure fail-safe operation.