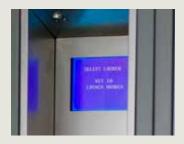

## Student/Hot Desk-Call Centre Locker includes all the functionality you need.

Student/Hot Desk-Call Centre Locker has a user friendly touchscreen interface.

Combination touchscreen and keypad electronic entry ensure fail-safe operation.