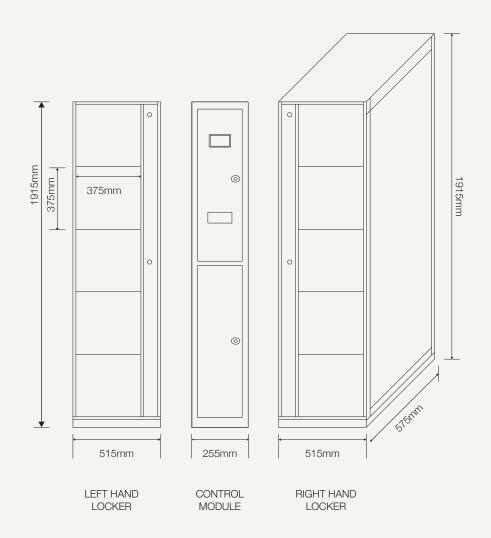

Student/Hot Desk-Call Centre Locker can be managed and controlled remotely.

Student/Hot Desk-Call Centre Locker can be expanded to use multiple cabinet configurations to suit the site requirements.