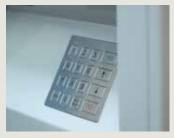

## Student/Hot Desk-Call Centre Locker includes all the functionality you need.

Student/Hot Desk-Call Centre Locker has a user friendly touchscreen interface.

Combination touchscreen and keypad electronic entry ensure fail-safe operation.