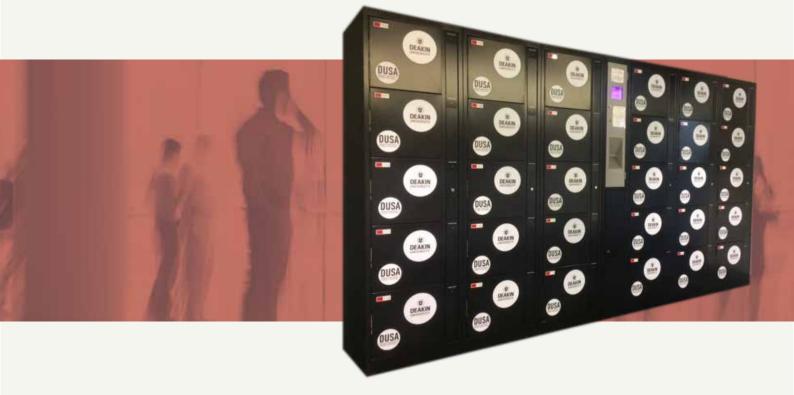

## Student/Hot Desk - Call Centre Lockers

USBs in every locker.

- User friendly
- Power Points and USBs in each locker for device charging
- Simple on screen instructions
- Keyless
- Available in Dulux powder coat range
- Easy manual access
- Manager override

## Student/Hot Desk-Call Centre Locker includes all the functionality you need.

Student/Hot Desk-Call Centre Locker has a user friendly touchscreen interface.

Combination touchscreen and keypad electronic entry ensure fail-safe operation.

Student/Hot Desk-Call Centre Locker can be managed and controlled remotely.

Student/Hot Desk-Call Centre Locker can be expanded to use multiple cabinet configurations to suit the site requirements.