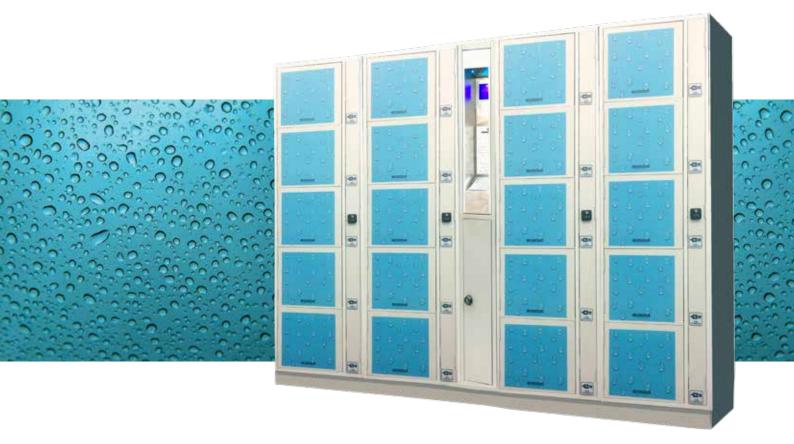

## Lockers' Aqua Locker

New waterproofing techology. Perfect for wet environments.

The new *Aqua Locker* utilises a revolutionary new waterproof material that will not rust or absorb water; ideal for use in wet and humid areas such as public swimming pools, health and fitness centres, leisure centres and more. *Aqua Locker* is finished in white and can be custom made to fit and suit any

## A locker system that thrives in wet and corroding environments.

Totally waterproof and corrosion proof, *Aqua Locker* comes with a white finish. Sympathetic colour range can be achieved with vinyl decal of your choice.

Available in a range of sizes and custom in-fill panels, *Aqua Locker* can be customised to fit architectually designed spaces.

User friendly electronic keyless entry with clear on screen instructions. Barcode or magnetic swipe activated option available.