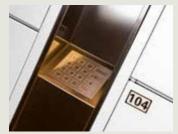

Available in a range of sizes and custom in-fill panels, *Aqua Locker* can be customised to fit architectually designed spaces.

User friendly electronic keyless entry with clear on screen instructions. Barcode or magnetic swipe activated option available.