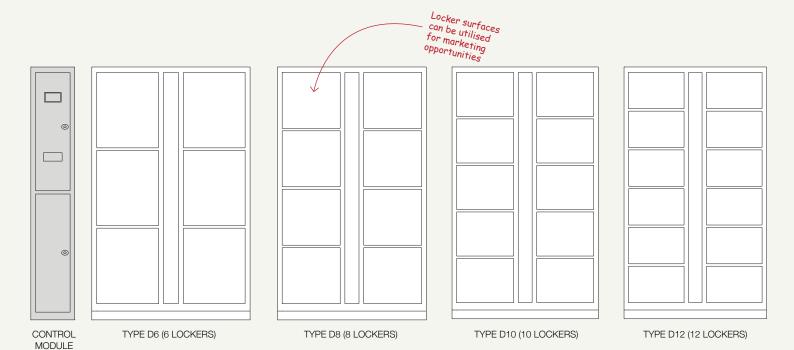

Virtually no maintenance and locker management required.

Locker surfaces can be utilised for marketing opportunities.

## Locker dimensions

| Туре                    | Door opening | Height | Width  | Depth |
|-------------------------|--------------|--------|--------|-------|
| Paypoint/Control Locker | n/a          | 1825mm | 235mm  | 450mm |
| 6 Door Aqua Locker      | 550 x 400mm  | 1865mm | 1000mm | 600mm |
| 8 Door Aqua Locker      | 410 x 400mm  | 1865mm | 1000mm | 600mm |
| 10 Door Aqua Locker     | 325 x 400mm  | 1865mm | 1000mm | 600mm |
| 12 Door Aqua Locker     | 275 x 400mm  | 1865mm | 1000mm | 600mm |