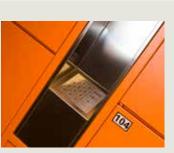

## Hanging Locker is the changing room locker solution.

Hanging Locker is the ideal changing room locker.

User friendly electronic keyless entry with on screen operating instructions.

Lockers accommodate multiple shifts and come optionally with magnetic or barcode activation.

Management override function and easy manual access.

3 DOOR HANGING LOCKER & PAYPOINT

2 DOOR HANGING LOCKER & PAYPOINT

2 DOOR HANGING LOCKER