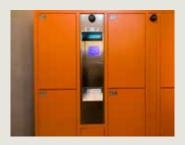

## Hanging Locker Ideal for staff, school and public changing rooms.

112

116

ði k

a

R

Hanging Locker has optional barcode entry, magnetic reader entry or Lockers' simple keyless access system. Available in a range of configurations and with an easy management system, it is the perfect locker to suit short term storage in institutional and public areas.

## Hanging Locker is the changing room locker solution.

Hanging Locker is the ideal changing room locker.

User friendly electronic keyless entry with on screen operating instructions.

Lockers accommodate multiple shifts and come optionally with magnetic or barcode activation.