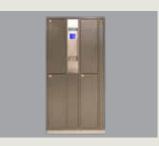

Management override function and easy manual access.

3 DOOR HANGING LOCKER & PAYPOINT

2 DOOR HANGING LOCKER & PAYPOINT

2 DOOR HANGING LOCKER

## Hanging Locker Dimensions

|                                                 | Height  | Width   | Depth  |
|-------------------------------------------------|---------|---------|--------|
| 2 Door Hanging Locker Unit (6 lockers)          | 1825 mm | 1110 mm | 500 mm |
| 2 Door Hanging Locker with Paypoint (6 lockers) | 1825 mm | 1230 mm | 500 mm |
| 2 Door Hanging Locker - Locker Dimension        | 850 mm  | 280 mm  | 500 mm |
| 3 Door Hanging Locker Unit (9 lockers)          | 1825 mm | 1110 mm | 500 mm |
| 3 Door Hanging Locker with Paypoint (9 lockers) | 1825 mm | 1230 mm | 500 mm |
| 3 Door Hanging Locker - Locker Dimension        | 656 mm  | 280 mm  | 500 mm |