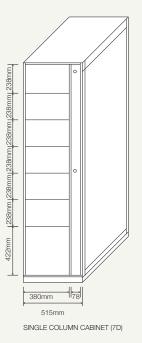

**Parcel Locker Dimensions** 

|                                        | Height | Width | Depth |
|----------------------------------------|--------|-------|-------|
| 10D Single Column Cabinet (10 lockers) | 1915mm | 515mm | 570mm |
| x1 Large door                          | 422mm  | 380mm | -     |
| x3 Medium doors                        | 238mm  | 380mm | -     |
| x6 Small doors                         | 108mm  | 380mm | -     |
| 7D Single Column Cabinet (7 lockers)   | 1915mm | 515mm | 570mm |
| x1 Large door                          | 422mm  | 380mm | -     |
| x6 Medium doors                        | 238mm  | 380mm | -     |
| 6D Single Column Cabinet (6 lockers)   | 1915mm | 515mm | 570mm |
| x6 Doors                               | 308mm  | 380mm | -     |