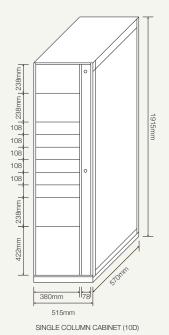

**Parcel Locker Dimensions** 

|                                        | Height | Width | Depth |
|----------------------------------------|--------|-------|-------|
| 10D Single Column Cabinet (10 lockers) | 1915mm | 515mm | 570mm |
| x1 Large door                          | 422mm  | 380mm | -     |
| x3 Medium doors                        | 238mm  | 380mm | -     |
| x6 Small doors                         | 108mm  | 380mm | -     |
| 7D Single Column Cabinet (7 lockers)   | 1915mm | 515mm | 570mm |
| x1 Large door                          | 422mm  | 380mm | -     |
| x6 Medium doors                        | 238mm  | 380mm | -     |
| 6D Single Column Cabinet (6 lockers)   | 1915mm | 515mm | 570mm |
| x6 Doors                               | 308mm  | 380mm | -     |