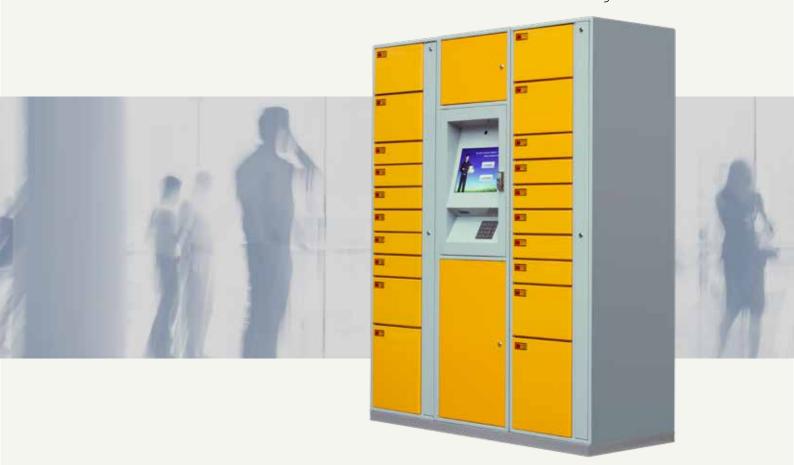

## **Parcel Locker**

24/7 convenient Click & Collect self-service access at times that suit you.

Parcel Locker complements the Click & Collect process and allows users to access deliveries at times suitable to them. With increased online shopping and deliveries the convenience of Click & Collect systems is growing rapidly. Queue free, frustration free and no more missed delivery tickets.

## Parcel Locker includes all the functionality you need for your Click & Collect system.

Parcel Locker has a user friendly touch-screen interface for deliveries and customer pickups.

Combination touchscreen and keypad electronic entry ensure fail-safe operation. Lockers include an integrated infrared pacel detection system.

Parcel Locker can be managed and controlled remotely and also has an optional remote operated camera.

Parcel Locker can be expanded to use multiple cabinet configurations to suit the site requirements.