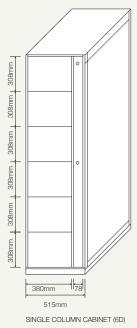

**Parcel Locker Dimensions** 

|                                        | Height | Width | Depth |
|----------------------------------------|--------|-------|-------|
| 10D Single Column Cabinet (10 lockers) | 1915mm | 515mm | 570mm |
| x1 Large door                          | 422mm  | 380mm | -     |
| x3 Medium doors                        | 238mm  | 380mm | -     |
| x6 Small doors                         | 108mm  | 380mm | -     |
| 7D Single Column Cabinet (7 lockers)   | 1915mm | 515mm | 570mm |
| x1 Large door                          | 422mm  | 380mm | -     |
| x6 Medium doors                        | 238mm  | 380mm | -     |
| 6D Single Column Cabinet (6 lockers)   | 1915mm | 515mm | 570mm |
| x6 Doors                               | 308mm  | 380mm | -     |