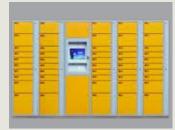

## **Parcel Locker**

24/7 convenient Click & Collect self-service access at times that suit you.

Parcel Locker complements the Click & Collect process and allows users to access deliveries at times suitable to them. With increased online shopping and deliveries the convenience of Click & Collect systems is growing rapidly. Queue free, frustration free and no more missed delivery tickets.

## Parcel Locker includes all the functionality you need for your Click & Collect system.

Parcel Locker has a user friendly touch-screen interface for deliveries and customer pickups.

Combination touchscreen and keypad electronic entry ensure fail-safe operation. Lockers include an integrated infrared pacel detection system.

Parcel Locker can be managed and controlled remotely and also has an optional remote operated camera.

Parcel Locker can be expanded to use multiple cabinet configurations to suit the site requirements.