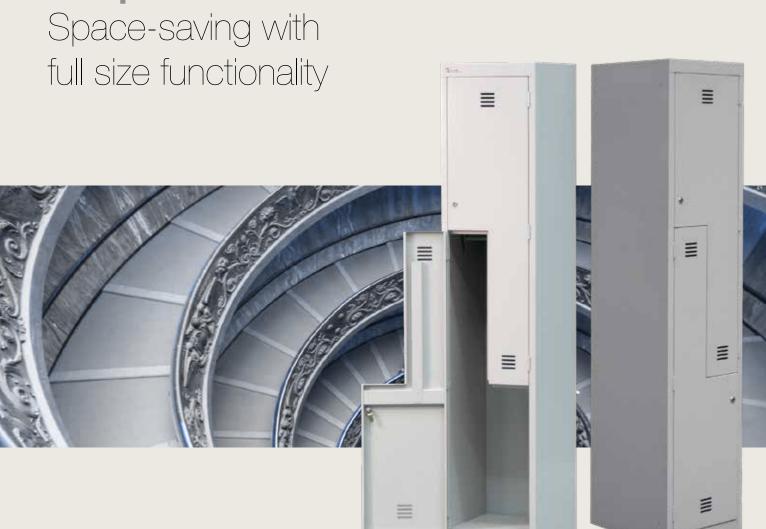

## Step Locker

A standard 380mm wide locker ideal for hanging long garments. The doors include two modern ventilation slots, are optional with key locking or padlocking facilities and can be set with a master key system. Available in a durable oven-baked silver grey powder coated finish with custom colours available upon request.

## Durable and space-saving, the Step Locker is functional and convenient

- Ideal for long garments
- Strong weld construction
- Modern style ventilation slots in each door
- Choice of key or padlock facility
- Can be fitted with a keyless electronic lock
- Master key system available
- Durable oven baked powder coated finish
- Options include sloping canopy tops, seats & stands
- Standard silver/grey colour
- Custom colours available upon request