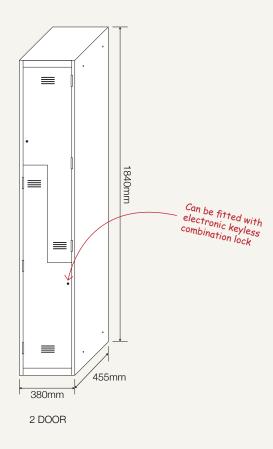

## 305mm Wide - Flat Top Lockers

| Step Locker | 2 Door | 1840H x 380W x 455D inc. |
|-------------|--------|--------------------------|
|             |        |                          |